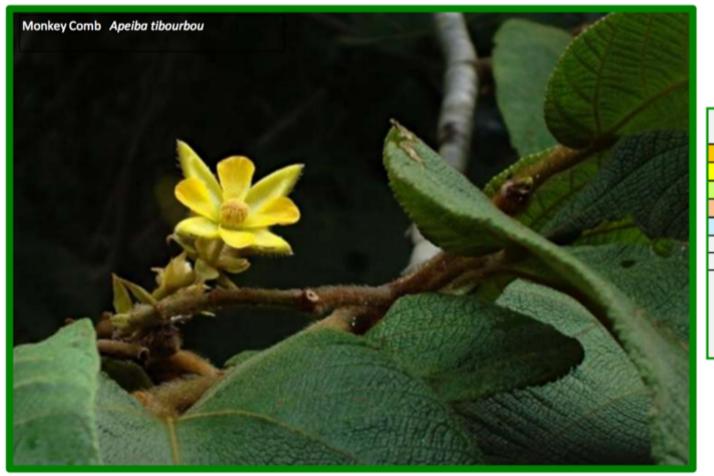

## **CHECKLIST** Conspicuous Plants Canopy Tower, Canopy Lodge & Environs

| Scientific Name              | Common Name            | Photo | 1 | 2 | _ | / of<br>4 | _ | _ | 7 8 | Notes      |
|------------------------------|------------------------|-------|---|---|---|-----------|---|---|-----|------------|
| Phallaceae (Stinkhorn)       |                        |       |   |   |   |           |   |   |     |            |
| Phallus indusiatus           | Bridal Veil Stinkhorn  | 1-A   |   |   |   |           |   |   |     |            |
| Sarcoscyphaceae (Cup Fungi)  |                        |       |   |   |   |           |   |   |     |            |
| Cookeina sulcipes            | Wine-glass Fungus      |       |   |   |   |           |   |   |     |            |
| Lycopodiaceae (Clubmoss)     |                        |       |   |   |   |           |   |   |     |            |
| Lycopodiella cernua          | Nodding Clubmoss       | 3-A   |   |   |   |           |   |   |     |            |
| Selaginellaceae (Spike-moss) |                        |       |   |   |   |           |   |   |     |            |
| Selaginella horizontalis     | Spike-moss             |       |   |   |   |           |   |   |     |            |
| Gleicheniaceae (Forkfern)    |                        |       |   |   |   |           |   |   |     |            |
| Dicranopteris pectinata      | Comb Forkfern          |       |   |   |   |           |   |   |     |            |
| Metaxyaceae (Metaxya Fern)   |                        |       |   |   |   |           |   |   |     |            |
| Metaxya rostrata             | Metaxya Fern           |       |   |   |   |           |   |   |     |            |
| Polypodiaceae (Polypodium)   |                        |       |   |   |   |           |   |   |     |            |
| Serpocaulon ptilorhizon      | Creeping Polypod       |       |   |   |   |           |   |   |     | Cerro Azul |
| Schizaeaceae (Lygodium)      |                        |       |   |   |   |           |   |   |     |            |
| Lygodium venustum            | Climbing Fern          |       |   |   |   |           |   |   |     |            |
| Araceae (Arum)               |                        |       |   |   |   |           |   |   |     |            |
| Monstera dubia or sp.        | Shingle Plant          |       |   |   |   |           |   |   |     |            |
| Philodendron radiatum        | Spreading Philodendron | 9-A   |   |   |   |           |   |   |     |            |
| Xanthosoma helleborifolium   | Belembe Silvestre      |       |   |   |   |           |   |   |     |            |
| Xanthosoma mexicanum         | Primrose Malanga       |       |   |   |   |           |   |   |     |            |
| Arecaceae (Palm)             |                        |       |   |   |   |           |   |   |     |            |
| Astrocaryum standleyanum     | Black Palm             |       |   |   |   |           |   |   |     |            |
| Attalea butyracea            | Palma Real             | 10-A  |   |   |   |           |   |   |     |            |
| Euterpe precatoria           | Palmito                |       |   |   |   |           |   |   |     |            |